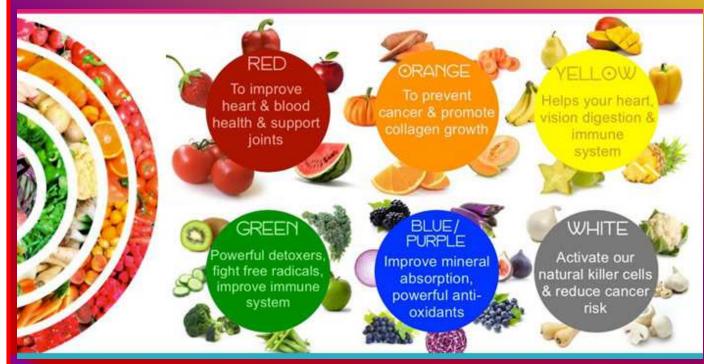

# Twinsburg Schools Weekly Rainbow

## Offerings

Red Seedless Grapes, Cantaloupe, Bananas, Apples, Orange Juice,

**Strawberries, Pineapple Tidbits** 

Baby Carrots, Fresh Romaine Salads,
Sweet Potato Fries, Fresh Steamed
Broccoli, Sliced Cucumbers